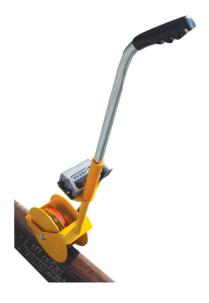

## 5061 Rail Track Measurer

#### **Description**

Single Reading Rail Track Measuring Wheel. The Definitive tool for accurate measuring of rail track. This robust, quality product was designed with input from international railroad companies and is in daily use worldwide. The heavy duty measuring wheel incorporates metal side plates keeping the wheel stable on the rail.

#### **Features**

- Large display mechanical counter

- Adds forward subtracts in reverse
  Range 0 to 99999.9 m or yds
  Range 0 to 99999' 11"
  Accuracy ± 1%
  Supplied complete with carry case
  3 year guarantee